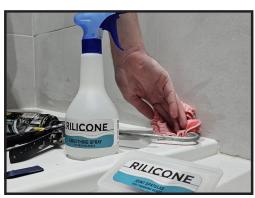

## GET A COMPLETE ANTI-FUNGAL SEAL WITH THE RILICONE SYSTEM TM

Step 1 - Apply our reliable Silicone in an even bead

Step 2 - Spray bead evenly with RILICONE smoothing spray

Step 3 - Run RILICONE joint spatula down bead, pressing firmly