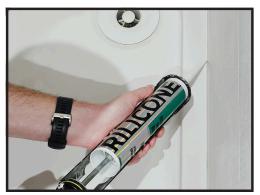

## GET A COMPLETE ANTI-FUNGAL SEAL WITH THE RILICONE SYSTEM TM

Step 1 - Apply our reliable Silicone in an even bead

Step 2 - Spray bead evenly with RILICONE smoothing spray

Step 3 - Run RILICONE joint spatula down bead, pressing firmly