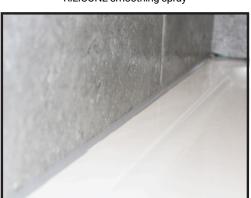

## RILICONE PREMIUM SILICONE 310ML

**COMES IN** 3 DIFFERENT COLOURS



- **Anti-fungal**
- **Colour fast**
- **Premium quality**
- **Outstanding resilience**
- UV & ageing resistant
- (4) Adheres without primer
- **Internal & external**
- Food hygiene approved



**WE ALSO HAVE OUR BEKO COLOUR RANGE** 

beko®



**4 APPLICATIONS IN ONE PREMIUM SILICONE** 

**AVAILABLE IN STORE OR ONLINE** 













## GET A COMPLETE ANTI-FUNGAL SEAL WITH THE RILICONE SYSTEM TM



Step 1 - Apply our reliable Silicone in an even bead



Step 2 - Spray bead evenly with RILICONE smoothing spray



Step 3 - Run RILICONE joint spatula down bead, pressing firmly



Step 4 - Allow silicone 24 hours to fully cure



Glass





Sanitary



Natural stone