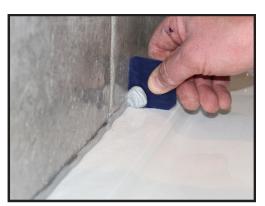

## GET A COMPLETE ANTI-FUNGAL SEAL WITH THE RILICONE SYSTEM TM

Step 1 - Apply our reliable Silicone in an even bead

Step 2 - Spray bead evenly with RILICONE smoothing spray

Step 3 - Run RILICONE joint spatula down bead, pressing firmly