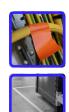

# NO-RES ° IS AVAILABLE IN 4 DIFFERENT COLOURS

**BLACK 50MM X 33M** [NR-BLK50X33P]

SILVER 50MM X 33M [ NR-SIL50X33P ]

ORANGE 50MM X 33M [NR-ORN50X33P]

WHITE 50MM X 33M [ NR-WHT50X33P ]

## No-Res Tape - unique easy-tear ribbing, leaves no adhesive or marks on internal applications.

- Critical surfaces
- Multi-use
- High adhesion level Insulator up to 600V
  - · Leaves no marks or residue
  - Unique easy-tear ribbing