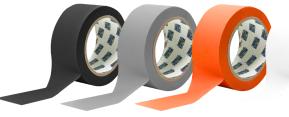

# NO-RES ° IS AVAILABLE IN 4 DIFFERENT COLOURS

**BLACK 50MM X 33M** [NR-BLK50X33P]

SILVER 50MM X 33M [ NR-SIL50X33P ]

ORANGE 50MM X 33M [NR-ORN50X33P]

WHITE 50MM X 33M [ NR-WHT50X33P ]