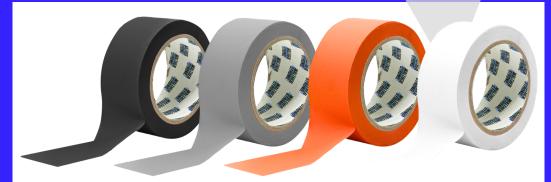

# NO-RES ° IS AVAILABLE IN 4 DIFFERENT COLOURS

**BLACK 50MM X 33M** [NR-BLK50X33P]

SILVER 50MM X 33M [ NR-SIL50X33P ]

ORANGE 50MM X 33M [NR-ORN50X33P]

WHITE 50MM X 33M [ NR-WHT50X33P ]