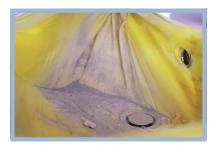

COATING - CREATES A PROTECTIVE PEELAF Paint & Peel Masking rough surfaces (I) Masking difficult shapes (I) Forms a strong, flexible () Forms a strong, flexible membrane Clean removal (2) Excellent protective mask Excellent protective in 🖸 (0) Do you have any photos of your projects? @waltherstrongandco C. 01780 437222 ۲ WALTHE in 🖸 🛈 f C 01780 437222 **SCAN TO WATCH** A VIDEO INNOVATION TECHNOLOGY AWARD

# CREATE A PROTECTIVE, PEELABLE COATING WITH INTERIOR LIQUID TAPE

**CLEAN RELEASE** 

PROTECTION

**AVAILABLE IN STORE OR ONLINE** 

EASY TO APPLY

STICKINESS

**STRONG & FLEXIBLE** 







#### 1 - Prepare Surface [remove all debris & dust]



#### 2 - Apply Liquid Tape [The thicker the layer the easier to remove]

#### 3 - Leave to Fully Dry [and then repeat process for a second coat]



#### 4 - Simply Peel Off ! [when no longer needed - just peel straight off]



### Innovative Easy to Apply & Remove Protective Masking Liquid.

- Paint & Peel
- Masking difficult shapes
- Clean removal

- Masking rough surfaces
- Forms A Strong, Flexible Membrane
- Excellent protective mask

Do not apply or leave in direct sunlight. For interior use only - Always test on intended surface/substrate before use.

## **AVAILABLE IN STORE OR ONLINE**

### 7 in 🖸 🛈 X