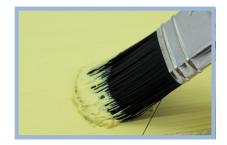

TA OR LIOU Innovative Easy to Apply & Remove Protective Masking Liquid Remove Protective Masking Liquid Masking rough surfaces PROTECTIVE PEELABLE COATING - CREATES A PROTECTIVE PEELAF Paint & Peel Masking rough surfaces (I) Masking difficult shapes (I) Forms a strong, flexible () Forms a strong, flexible membrane Clean removal (2) Excellent protective mask Excellent protective in 🖸 (0) Do you have any photos of your projects? @waltherstrongandco C. 01780 437222 ۲ WALTHE in 🖸 🛈 f C 01780 437222 **SCAN TO WATCH** A VIDEO INNOVATION TECHNOLOGY AWARD

# CREATE A PROTECTIVE, PEELABLE COATING WITH INTERIOR LIQUID TAPE

**CLEAN RELEASE** 

PROTECTION

**AVAILABLE IN STORE OR ONLINE** 

EASY TO APPLY

STICKINESS

**STRONG & FLEXIBLE** 







#### 1 - Prepare Surface [remove all debris & dust]



#### 2 - Apply Liquid Tape [The thicker the layer the easier to remove]

#### 3 - Leave to Fully Dry [and then repeat process for a second coat]



#### 4 - Simply Peel Off ! [when no longer needed - just peel straight off]



### Innovative Easy to Apply & Remove Protective Masking Liquid.

- Paint & Peel
- Masking difficult shapes
- Clean removal

- Masking rough surfaces
- Forms A Strong, Flexible Membrane
- Excellent protective mask

Do not apply or leave in direct sunlight. For interior use only - Always test on intended surface/substrate before use.

## **AVAILABLE IN STORE OR ONLINE**

### 7 in 🖸 🛈 X