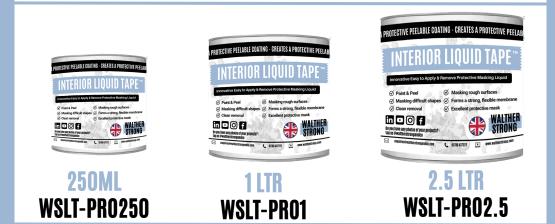

#### Interior Liquid Tape<sup>®</sup> 2.5LTR / 1LTR / 250ML Range PROTECTIVE PEELABLE COATING - CREATES A PROTECTIVE PEELAB PROTECTIVE PEELABLE COATING - CREATES A PROTECTIVE PEELA INTERIOR LIQUID TA OR LIOU Innovative Easy to Apply & Remove Protective Masking Liquid Remove Protective Masking Liquid Masking rough surfaces PROTECTIVE PEELABLE COATING - CREATES A PROTECTIVE PEELAF Paint & Peel Masking rough surfaces (I) Masking difficult shapes (I) Forms a strong, flexible () Forms a strong, flexible membrane Clean removal (2) Excellent protective mask Excellent protective in 🖸 (0) Do you have any photos of your projects? @waltherstrongandco C. 01780 437222 ۲ WALTHE in 🖸 🛈 f C 01780 437222 **SCAN TO WATCH** A VIDEO INNOVATION TECHNOLOGY AWARD